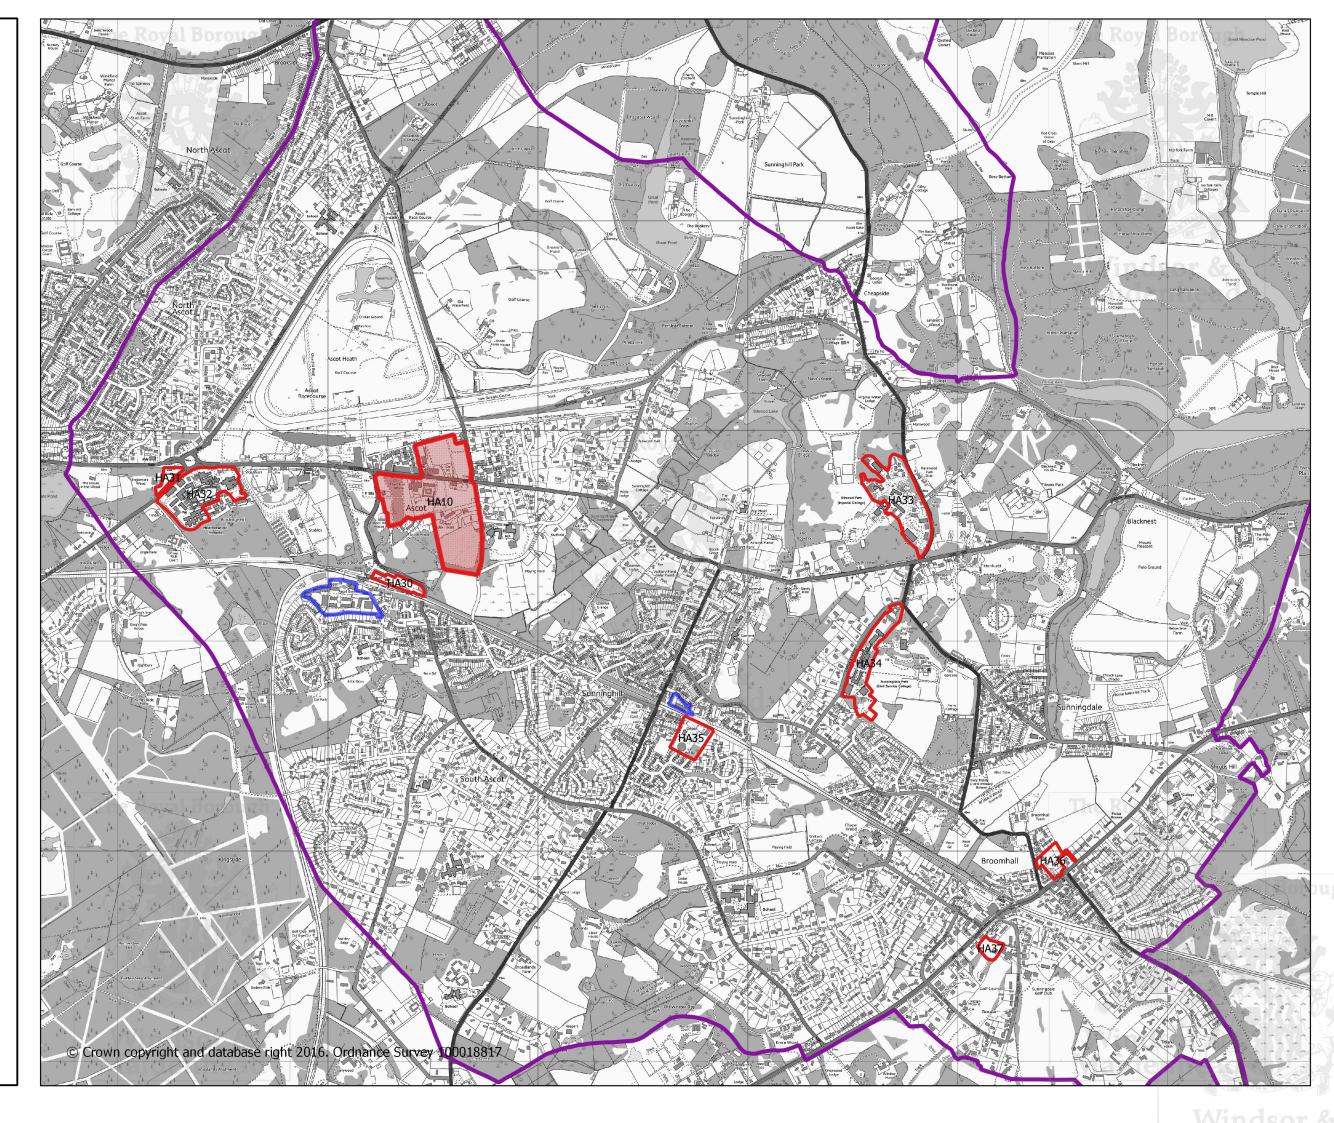

### Legend

Mixed Use

Employment

Housing

ယ

Ordnance Survey<sup>®</sup>

Date 08/11/2016
Scale 1:19.000 A3
05000 m

#### CONFIDENTIAL

Borough Local Plan:
Proposed site
allocations for
consultation
(December 2016)

### Legend

Mixed Use

Employment

Housing

 $\Omega$ 

Date 08/11/2016 Scale 1:18.000

051000 m

### Legend

Mixed Use

Employment

Housing

**\** 

Date 08/11/2016
Scale 1:14.000 A3
05**0**00 m

### Legend

Mixed Use

Employment Areas

Housing

9

Ordnance Survey<sup>®</sup>

Date 08/11/2016
Scale 1:18.000 A3
05000 m

## Legend

Mixed Use

Employment

Housing

Ordnance Survey®

Date 08/11/2016
Scale 1:18.000 A3
05000 m