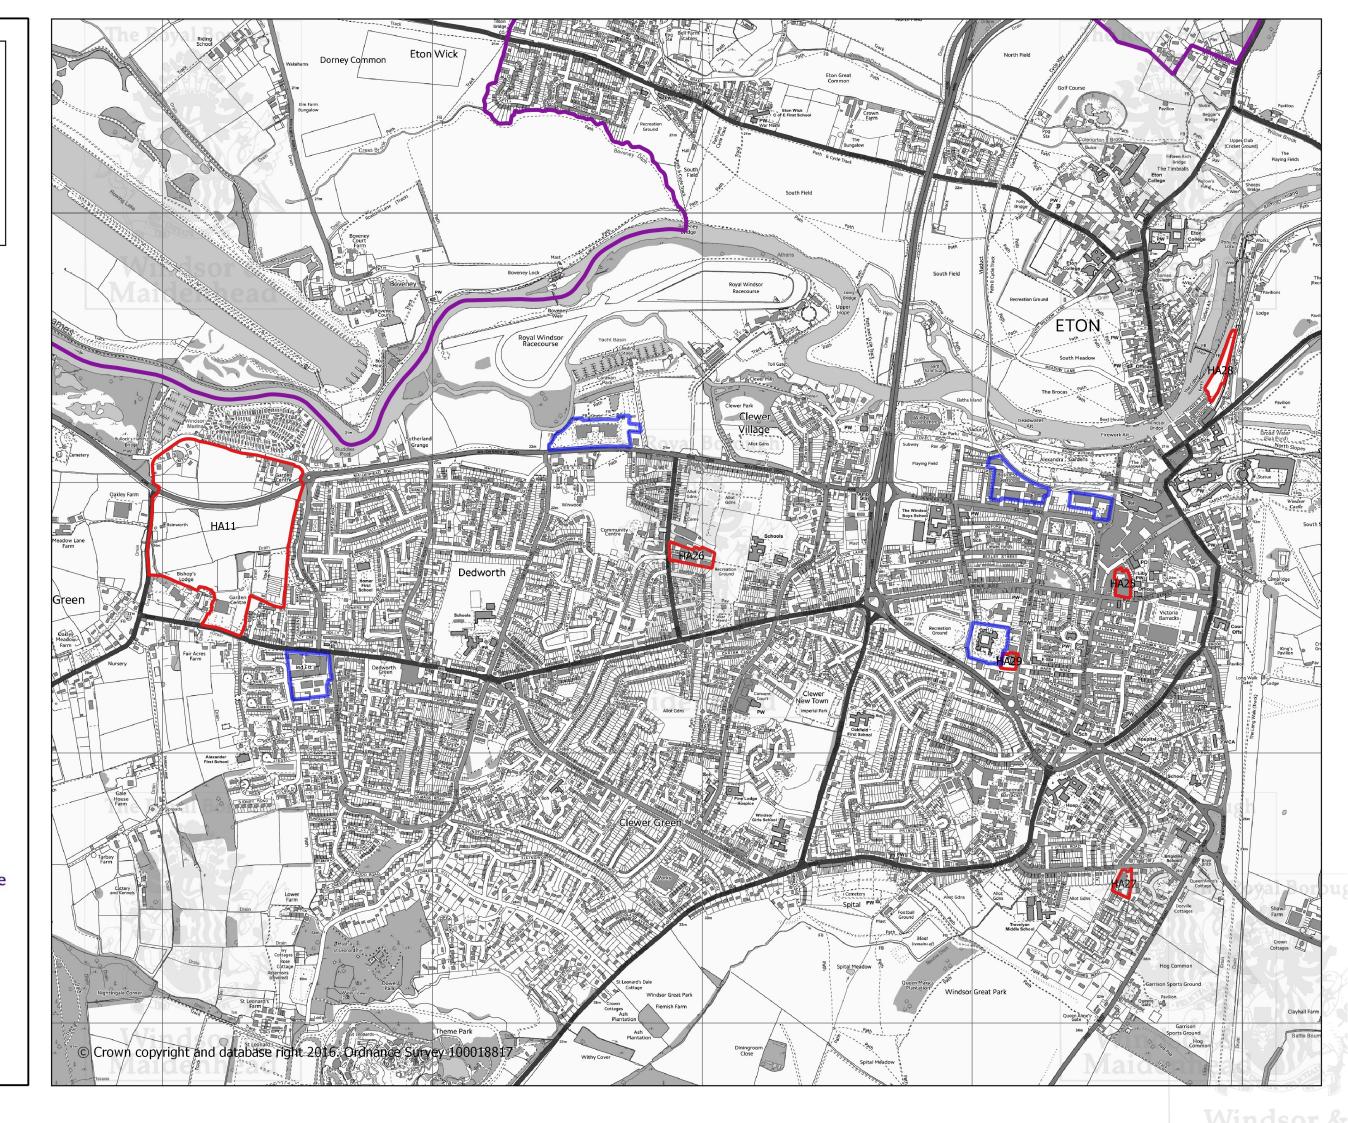

## Legend

Mixed Use

Employment

Housing

Ordnance Survey®

Date 08/11/2016
Scale 1:18.000 A3
05000 m