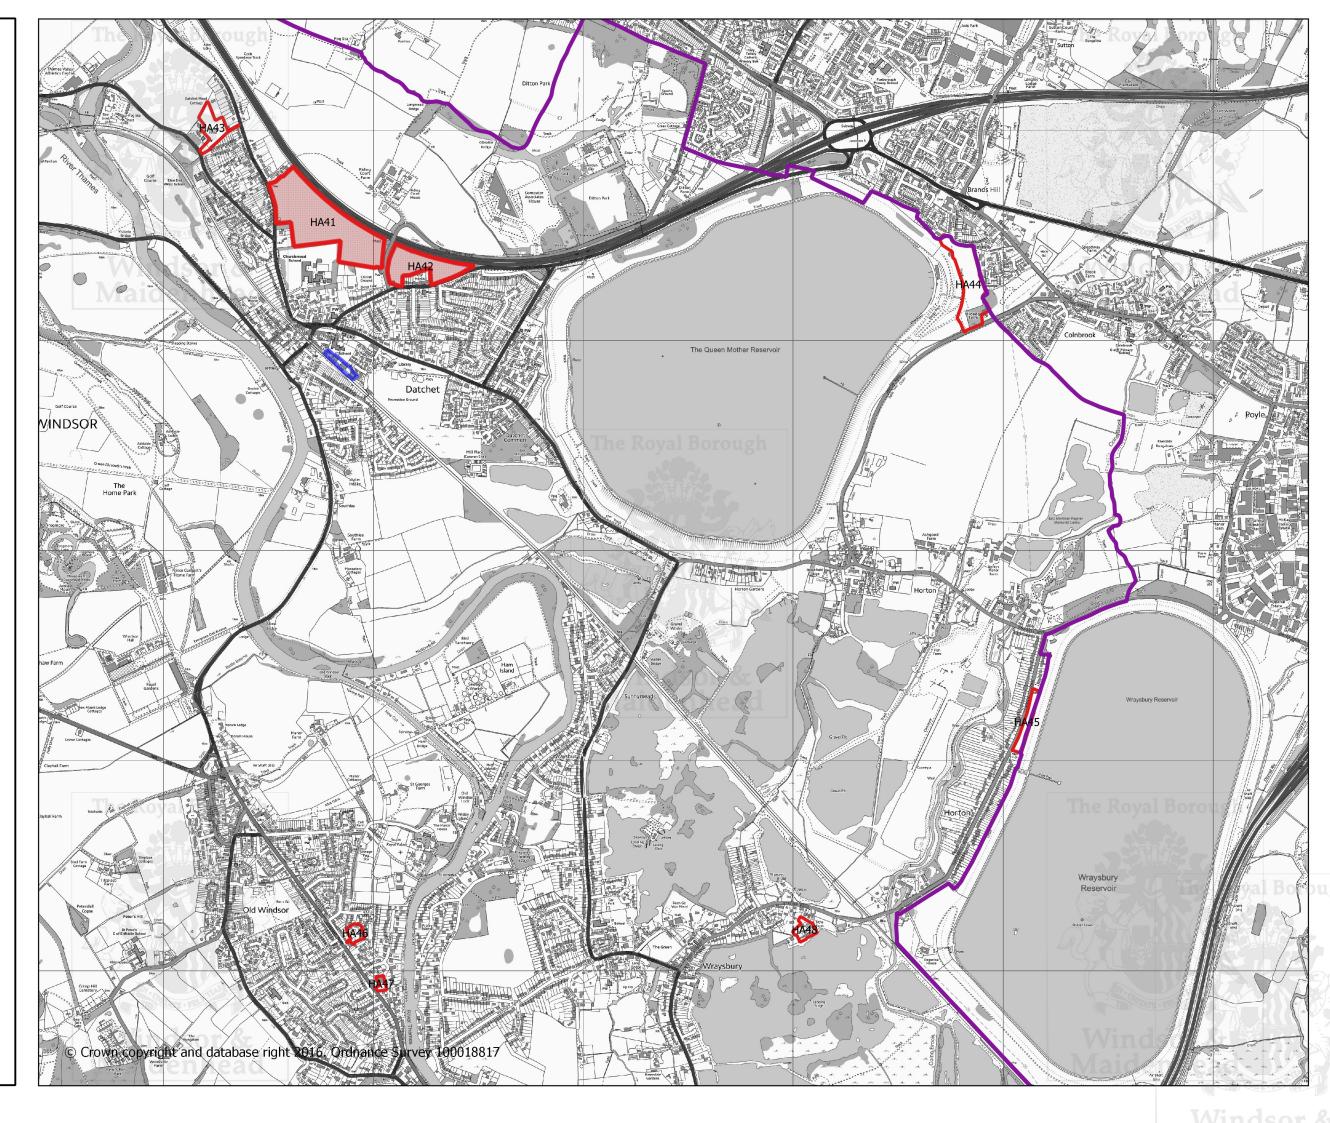

### Legend

Mixed Use

Employment

Housing

ယ

Ordnance Survey<sup>®</sup>

Date 08/11/2016
Scale 1:19.000 A3
05000 m

#### CONFIDENTIAL

Borough Local Plan:
Proposed site
allocations for
consultation
(December 2016)

### Legend

Mixed Use

Employment

Housing

 $\Omega$ 

Date 08/11/2016 Scale 1:18.000

051000 m

### Legend

Mixed Use

Employment

Housing

**\** 

Date 08/11/2016
Scale 1:14.000 A3
05**0**00 m

### Legend

Mixed Use

Employment Areas

Housing

9

Ordnance Survey<sup>®</sup>

Date 08/11/2016
Scale 1:18.000 A3
05000 m

## Legend

Mixed Use

Employment

Housing

Ordnance Survey®

Date 08/11/2016
Scale 1:18.000 A3
05000 m