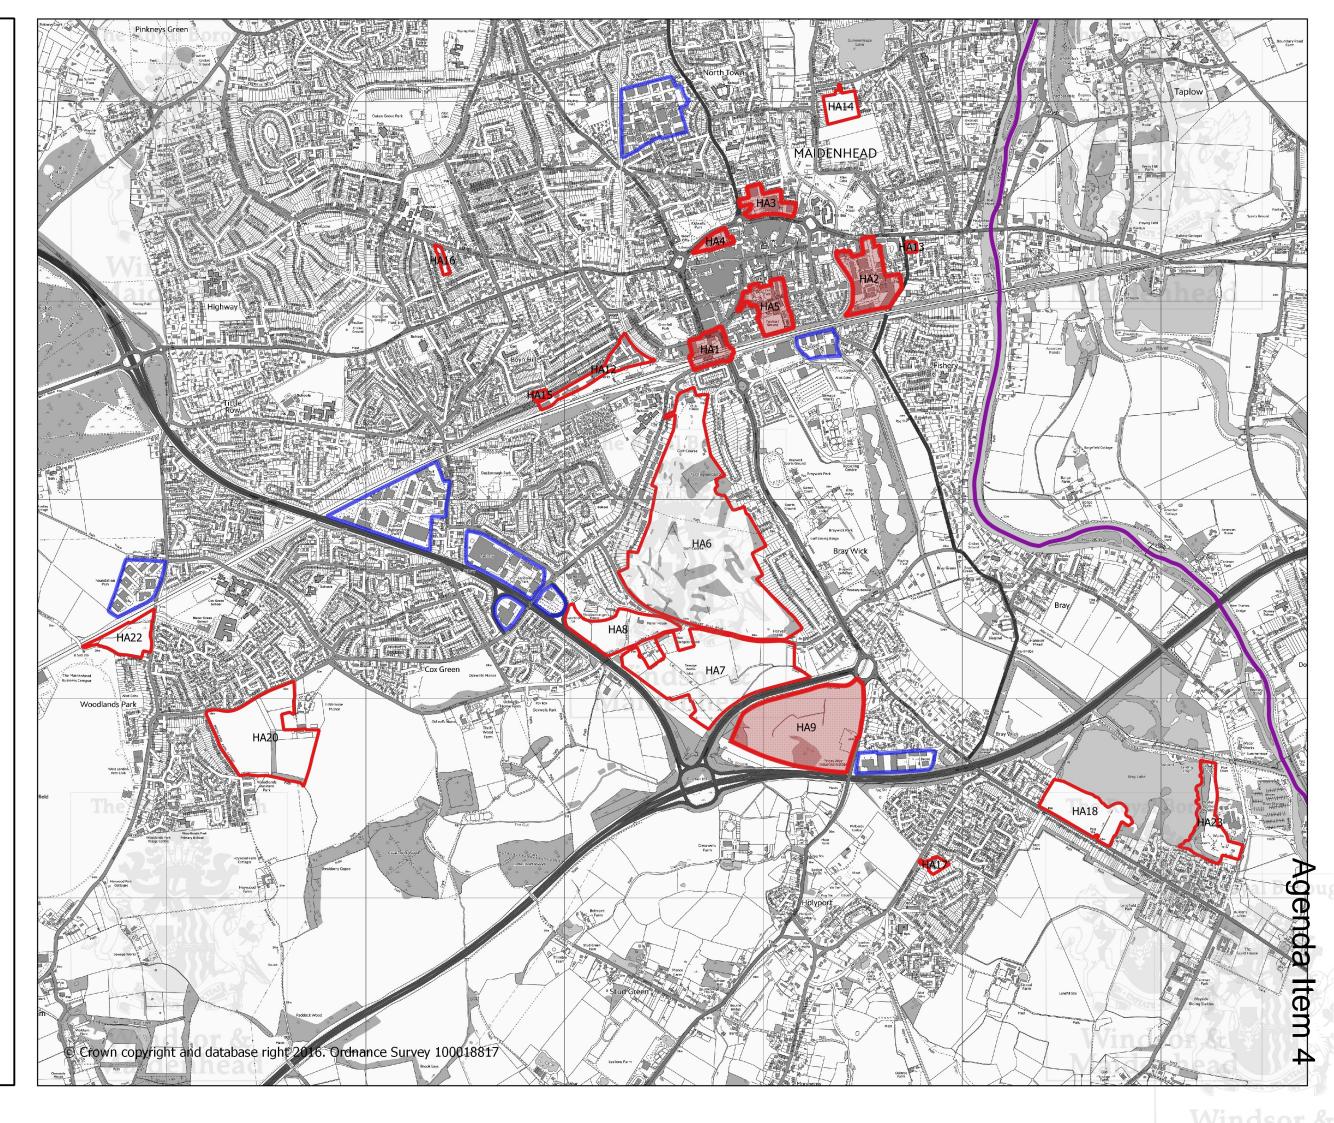

#### CONFIDENTIAL

Borough Local Plan:
Proposed site
allocations for
consultation
(December 2016)

### Legend

Mixed Use

Employment

Housing

 $\Omega$ 

Date 08/11/2016 Scale 1:18.000

051000 m