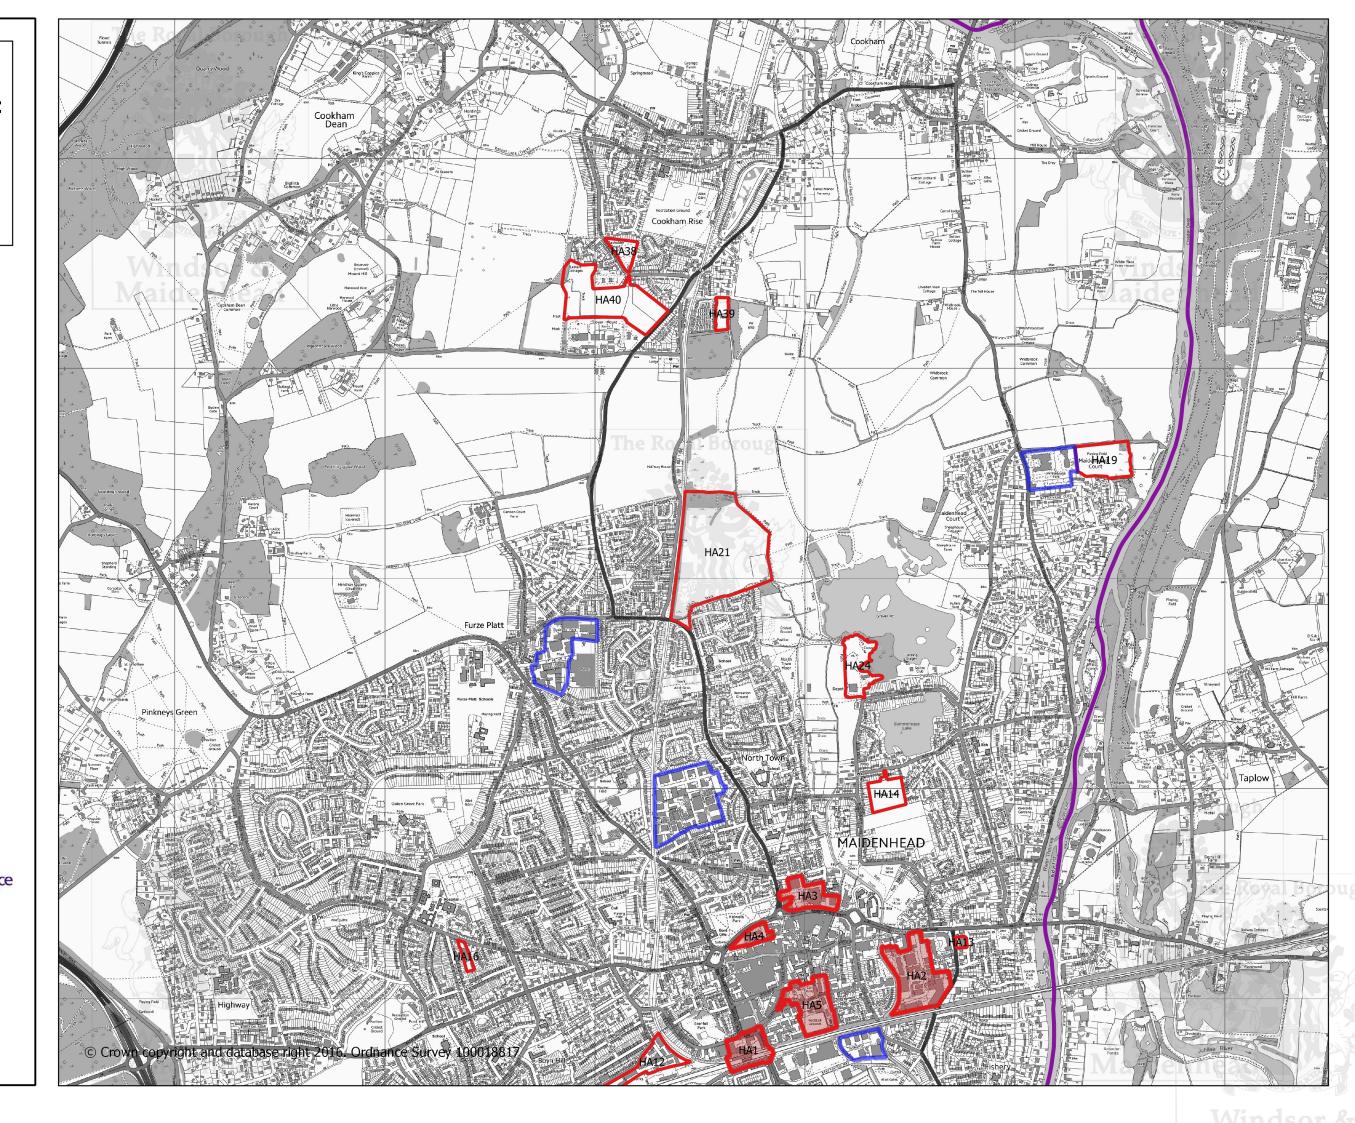

### Legend

Mixed Use

Employment

Housing

**\** 

Date 08/11/2016
Scale 1:14.000 A3
05**0**00 m

### Legend

Mixed Use

Employment Areas

Housing

9

Ordnance Survey<sup>®</sup>

Date 08/11/2016
Scale 1:18.000 A3
05000 m